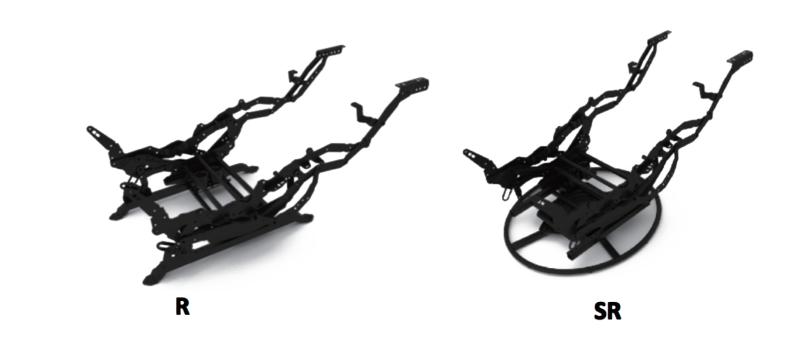

## FUNCTION

- R is the Rocker Mechanism
  SR is the swivel Rocker Mechanism
- KD back brackets allow easy back removal and handing
- Fits the same frame as Glider and Swivel Glider
- Available in -0, -1, -2, ...,-5 and more seat widths
- Available with Cable/Lever, Outside Handle and Inside Handle.
- Application for Chairs, Loveseats, and Sofas in modular construction